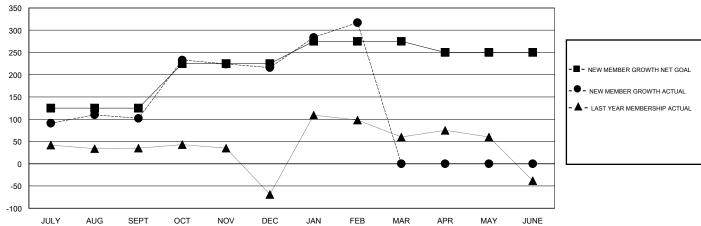

## GOALS AND ACTUAL MEMBERS CUMULATIVE

| DROPPED CLUBS: 0         |        | 58 CLUBS OF 58 ADDED 1 OR MORE<br>NEW MEMBERS | GENDER DISTRIBUTION  MALE 1,536 (75.33%) |              |              |
|--------------------------|--------|-----------------------------------------------|------------------------------------------|--------------|--------------|
| DROPPED MEMBERS          |        |                                               | FEMALE                                   | 503 (24.67%) | 4.450        |
| DECEASED  CLUB CANCELLED | 3<br>0 | CLICK HERE FOR CUMULATIVE  MEMBERSHIP DATA    |                                          |              | 1,459<br>997 |
| OTHER                    | 166    |                                               |                                          |              | 997          |

## LOCATION INDIA

GMT CA

| Clubs         |               |           |               | Members               |                                                                |                                                              |                                                    |  |
|---------------|---------------|-----------|---------------|-----------------------|----------------------------------------------------------------|--------------------------------------------------------------|----------------------------------------------------|--|
|               | RESULTS FOR   | 2016-2017 |               | RESULTS FOR 2016-2017 |                                                                |                                                              |                                                    |  |
| QUARTER       | NEW CLUB GOAL | NEW CLUBS | DROPPED CLUBS | QUARTER               | NEW MEMBER GROWTH<br>NET GOAL (not reinstated<br>or transfers) | NEW MEMBER<br>GROWTH ACTUAL (not<br>reinstated or transfers) | DROPPED<br>MEMBERS ACTUAL<br>(including transfers) |  |
| JULY/AUG/SEPT | 2             | 0         | 0             | JULY/AUG/SEPT         | 125                                                            | 152                                                          | 50                                                 |  |
| OCT/NOV/DEC   | 2             | 5         | 0             | OCT/NOV/DEC           | 100                                                            | 214                                                          | 100                                                |  |
| JAN/FEB/MAR   | 1             | 2         | 0             | JAN/FEB/MAR           | 50                                                             | 120                                                          | 19                                                 |  |
| APR/MAY/JUNE  | 0             | 0         | 0             | APR/MAY/JUNE          | -25                                                            | 0                                                            | 0                                                  |  |