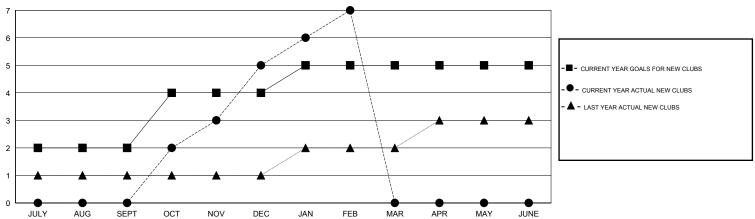

## GOALS AND ACTUAL NEW CLUBS CUMULATIVE

## LOCATION INDIA

GMT CA

| Clubs         |               |           |               | Members               |                                                                |                                                              |                                                    |  |
|---------------|---------------|-----------|---------------|-----------------------|----------------------------------------------------------------|--------------------------------------------------------------|----------------------------------------------------|--|
|               | RESULTS FOR   | 2016-2017 |               | RESULTS FOR 2016-2017 |                                                                |                                                              |                                                    |  |
| QUARTER       | NEW CLUB GOAL | NEW CLUBS | DROPPED CLUBS | QUARTER               | NEW MEMBER GROWTH<br>NET GOAL (not reinstated<br>or transfers) | NEW MEMBER<br>GROWTH ACTUAL (not<br>reinstated or transfers) | DROPPED<br>MEMBERS ACTUAL<br>(including transfers) |  |
| JULY/AUG/SEPT | 2             | 0         | 0             | JULY/AUG/SEPT         | 125                                                            | 152                                                          | 50                                                 |  |
| OCT/NOV/DEC   | 2             | 5         | 0             | OCT/NOV/DEC           | 100                                                            | 214                                                          | 100                                                |  |
| JAN/FEB/MAR   | 1             | 2         | 0             | JAN/FEB/MAR           | 50                                                             | 120                                                          | 19                                                 |  |
| APR/MAY/JUNE  | 0             | 0         | 0             | APR/MAY/JUNE          | -25                                                            | 0                                                            | 0                                                  |  |